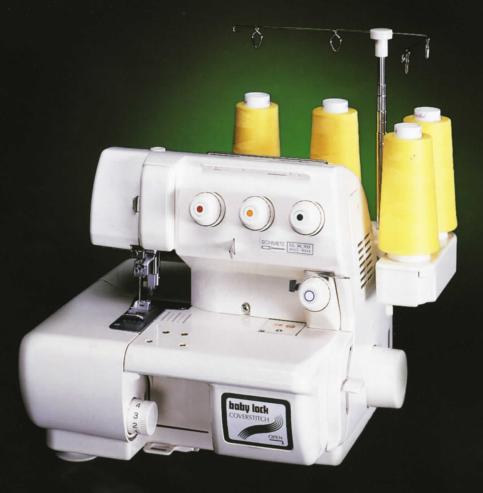

## **Cover Stitch Machine with Jet-Air Threading**

The Baby Lock Cover Stitch machine is perfect for both home sewers and tailor shops. Designed especially to complement your Baby Lock four-thread serger, the Cover Stitch machine creates professional finishes for all your ready-to-wear and home decorating projects. Choose the look you want, from a triple cover stitch, a narrow or wide cover stitch or a chain stitch. The Cover Stitch provides excellent results on all types of fabrics. With innovative features like Baby Lock's patented Jet-Air Threading System, the Cover Stitch machine is easy to use and you'll love its top-quality performance, speed, and reliability. For more information, ask your Baby Lock dealer today.